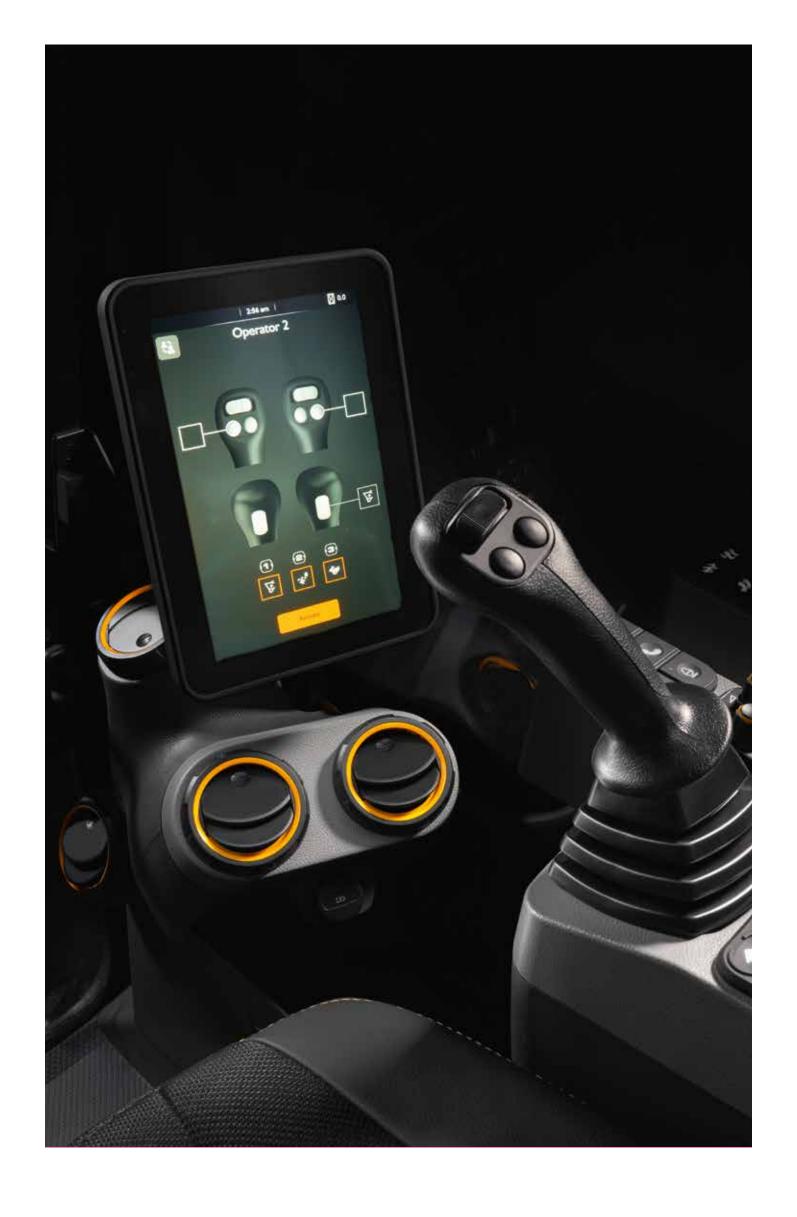

### **INTRODUCING JCBUX**

A sleek and intuitive 10" touch screen display with customisable operator profiles and bespoke hotkeys.