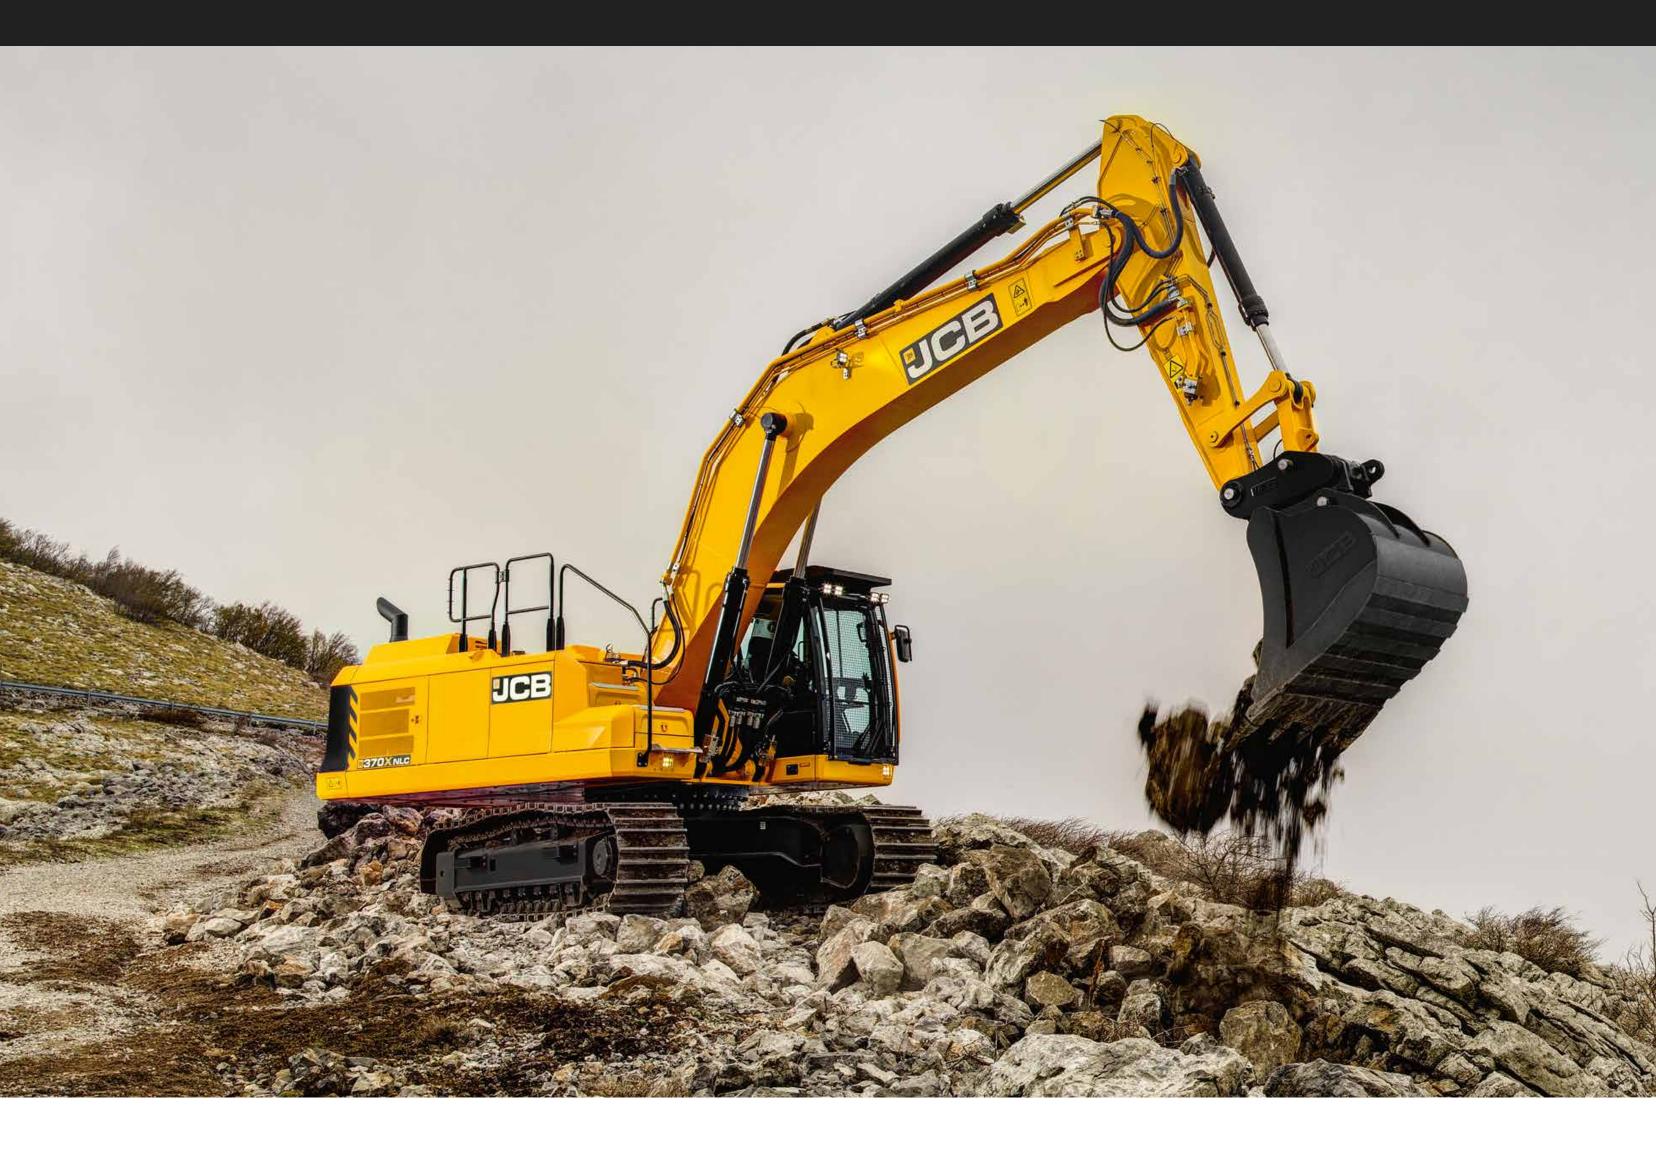

# TRACKED EXCAVATORS 370X

MAX OPERATING WEIGHT 39735kg

MAX ENGINE POWER

240kW (322hp)

MAX BUCKET CAPACITY

2.34m<sup>3</sup>

### **PROVEN RELIABILITY**

A 240kW Cummins L9 engine, new Japanese hydraulic system and improved lift performance and stability provide optimal operation.

### EXTREME STRENGTH

The 370X needs to be strong enough to meet the demands of any application. That's why its undergone an extensive 4-year testing programme for ultimate strength and reliability.

#### STRENGTH BY DESIGN

An all-new dig end with reinforced structures and updated slew ring, significantly enhance performance.

# EXTREMELY COST-EFFECTIVE

Engine and hydraulic enhancements enable the 370X to move material faster and more efficiently. And longer service schedules mean a lower total cost of ownership too.

#### **EXTRA EFFICIENT**

Boom float allows smooth grading on harsh surfaces and improved breaker efficiency.