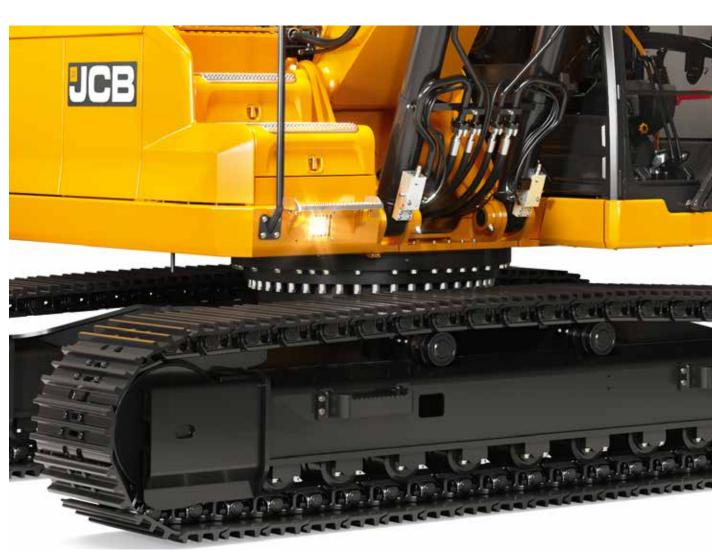

#### STRENGTH BY DESIGN

An all-new dig end with reinforced structures and updated slew ring, significantly enhance performance.

#### **SAFER ACCESS**

Ergonomic grab handles and side-guard rails provide safer access to the upper structure.