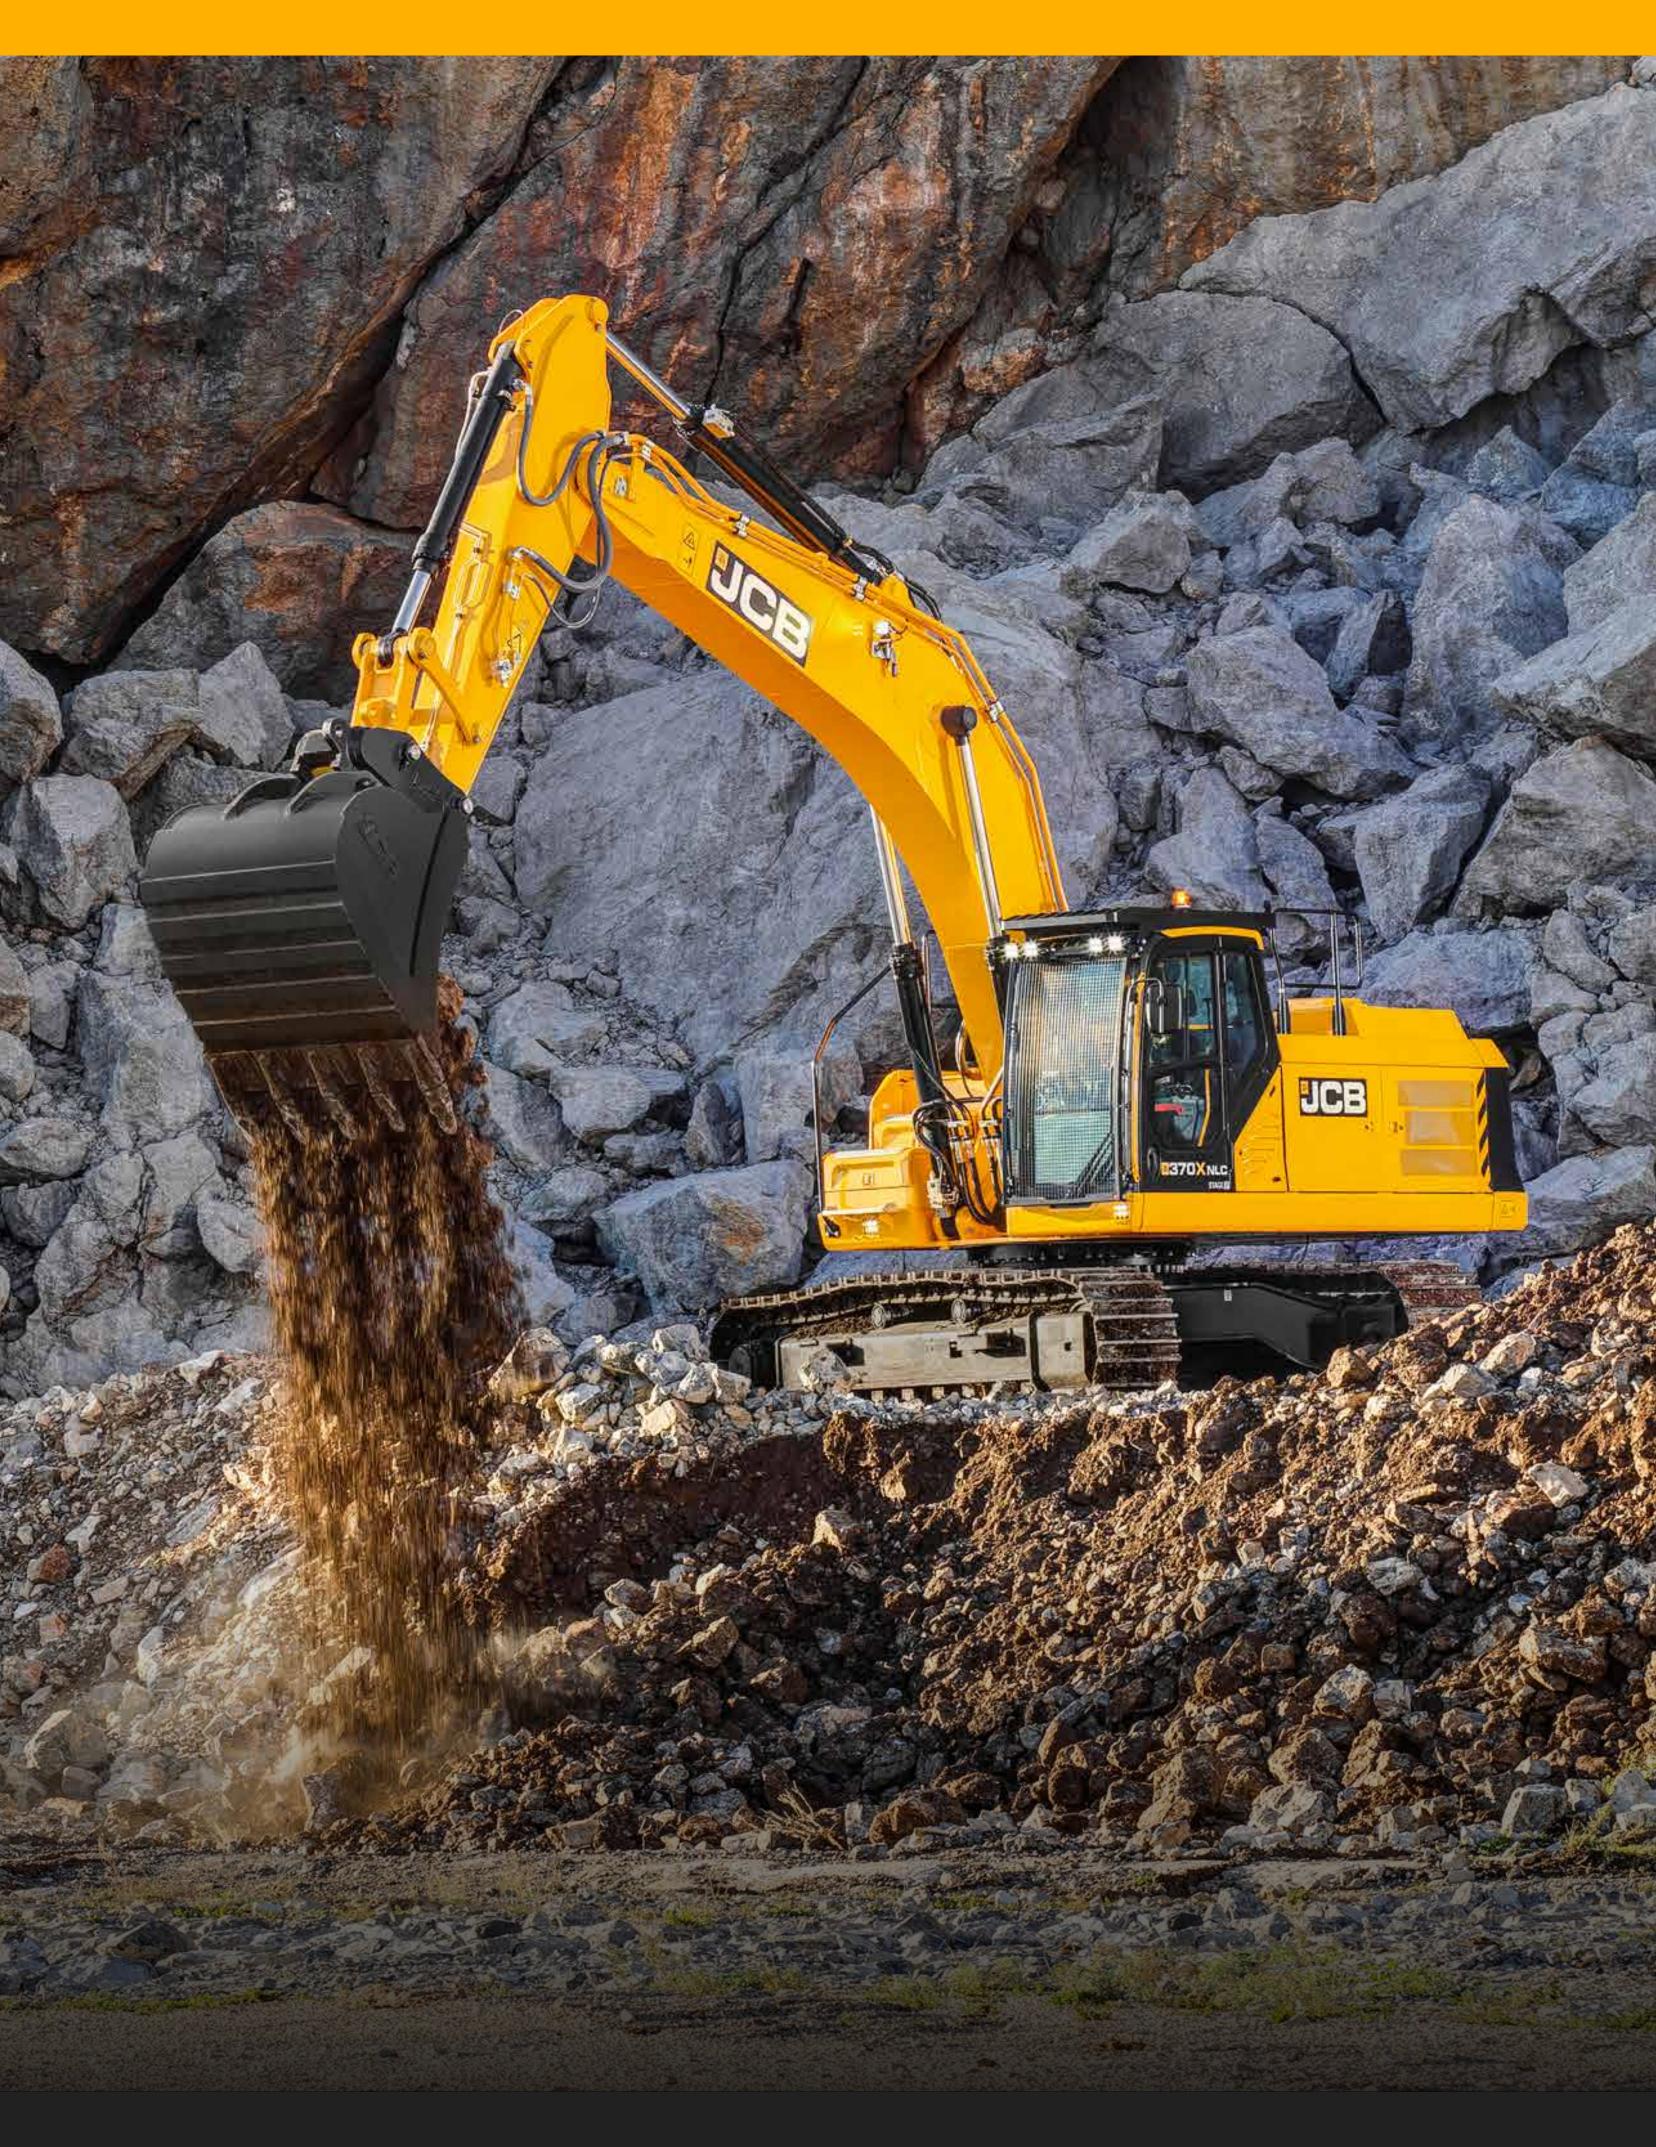

# TRACKED EXCAVATORS 370X

MAX OPERATING WEIGHT 39735kg

MAX ENGINE POWER

240kW (322hp)

MAX BUCKET CAPACITY

2.34m<sup>3</sup>

### **PROVEN RELIABILITY**

A 240kW Cummins L9 engine, new Japanese hydraulic system and improved lift performance and stability provide optimal operation.

### EXTREME STRENGTH

The 370X needs to be strong enough to meet the demands of any application. That's why its undergone an extensive 4-year testing programme for ultimate strength and reliability.