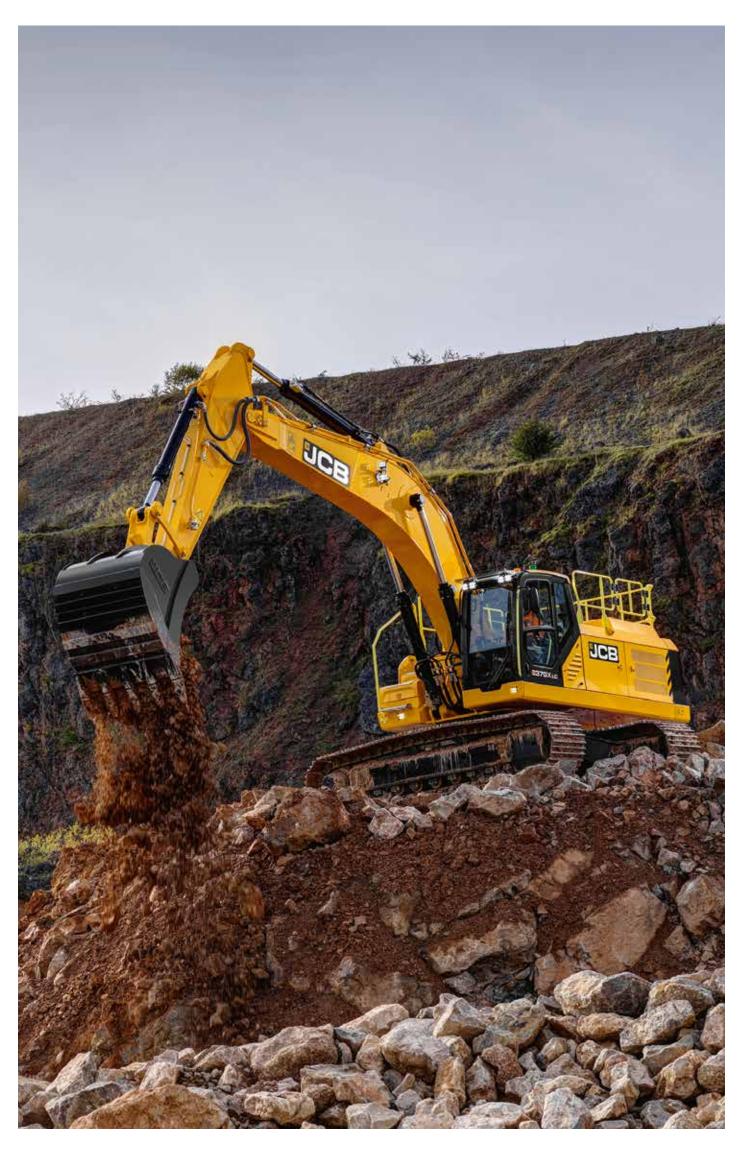

### **EXCEPTIONAL PERFORMANCE**

We've enhanced the engine, refined the hydraulics and added a host of advanced features to maximise productivity and help you get the job done efficiently.

### **PROVEN RELIABILITY**

A 240kW Cummins L9 engine, new Japanese hydraulic system and improved lift performance and stability provide optimal operation.

# EXTREMELY COST-EFFECTIVE

Engine and hydraulic enhancements enable the 370X to move material faster and more efficiently. And longer service schedules mean a lower total cost of ownership too.

#### **EXTRA EFFICIENT**

Boom float allows smooth grading on harsh surfaces and improved breaker efficiency.