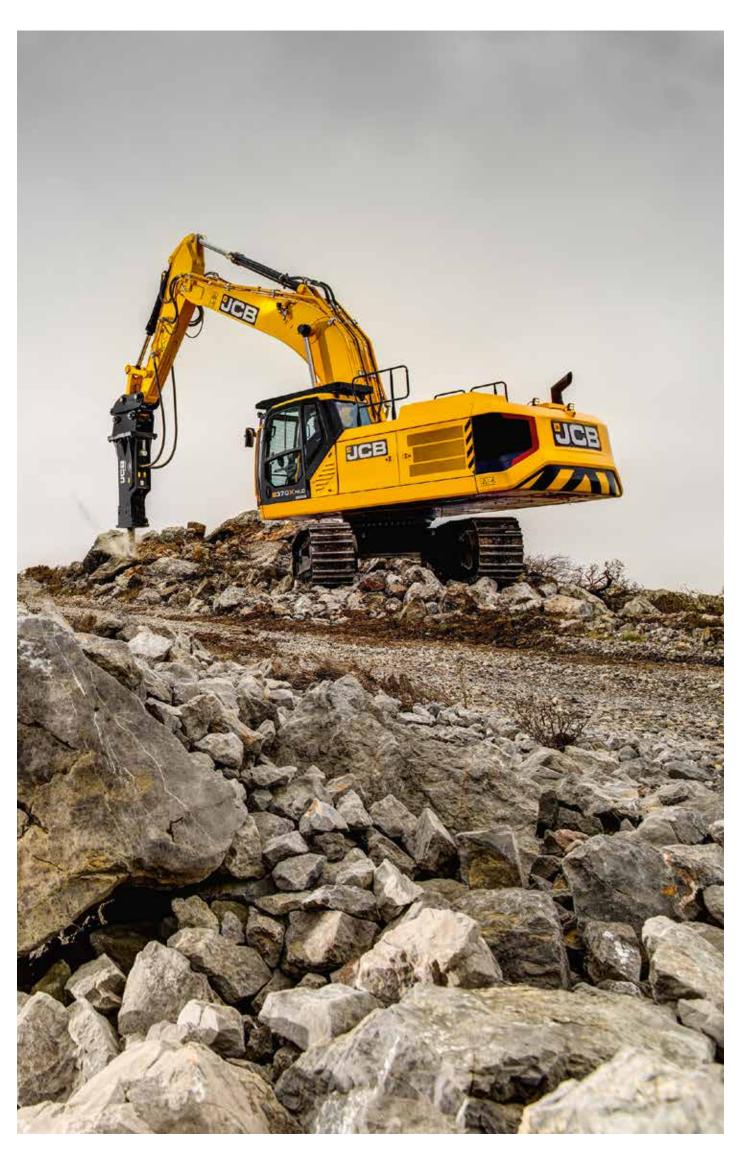

# TRACKED EXCAVATORS 370X

MAX OPERATING WEIGHT 39735kg

MAX ENGINE POWER

240kW (322hp)

MAX BUCKET CAPACITY

2.34m<sup>3</sup>

### EXTREME STRENGTH

The 370X needs to be strong enough to meet the demands of any application. That's why its undergone an extensive 4-year testing programme for ultimate strength and reliability.

#### STRENGTH BY DESIGN

An all-new dig end with reinforced structures and updated slew ring, significantly enhance performance.