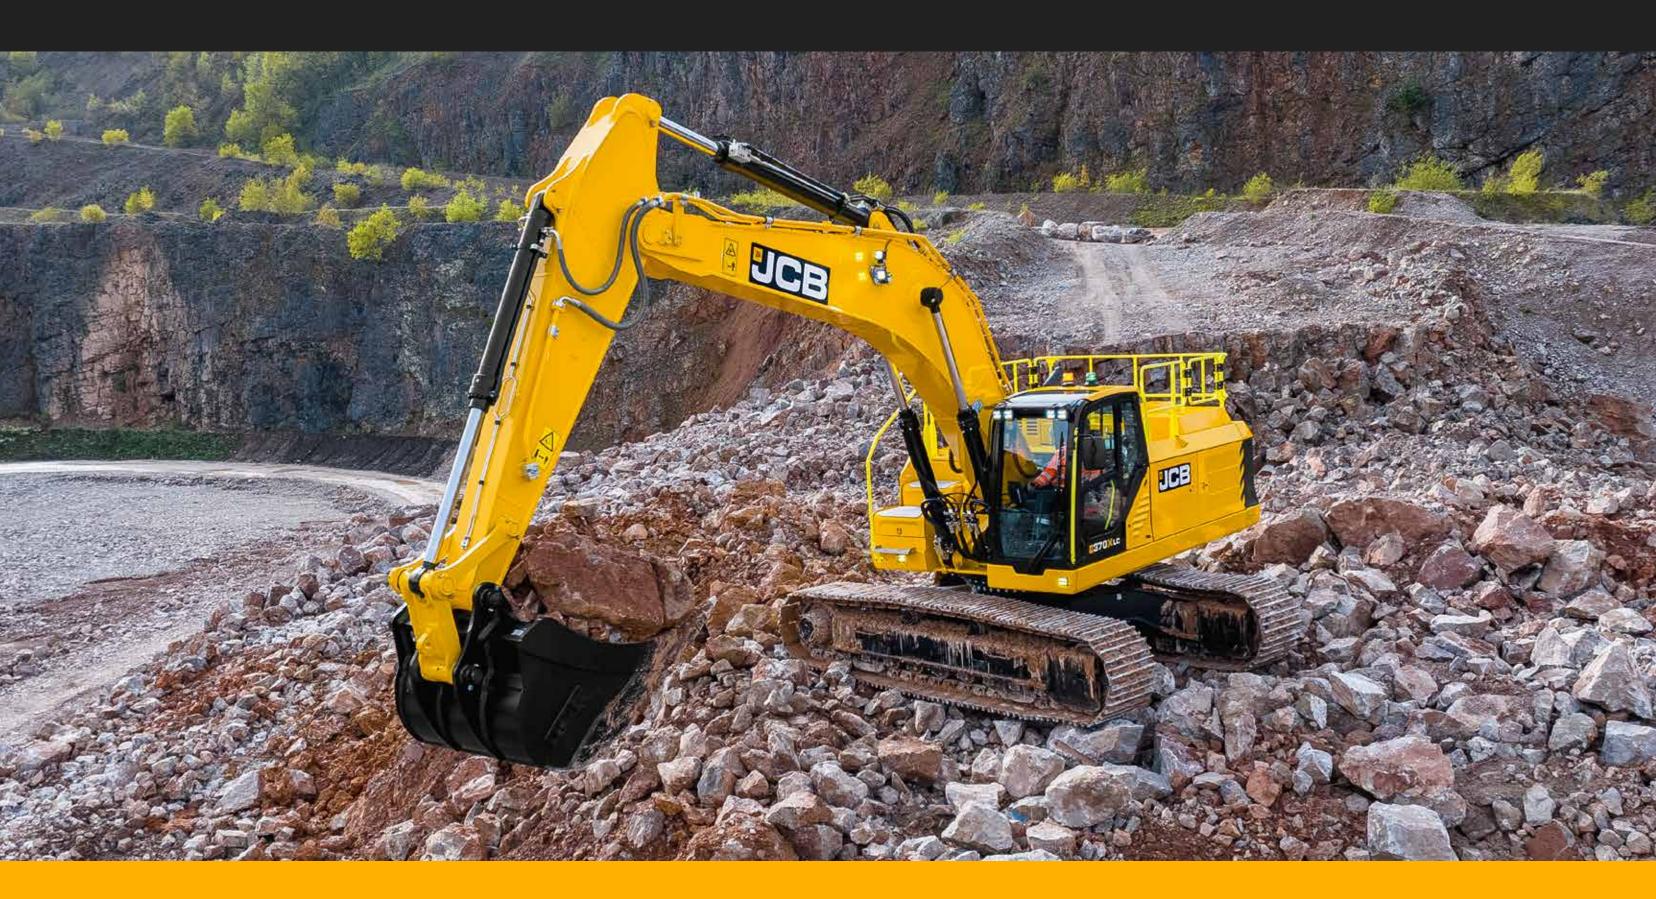

# EXTREMELY COST-EFFECTIVE

Engine and hydraulic enhancements enable the 370X to move material faster and more efficiently. And longer service schedules mean a lower total cost of ownership too.

#### **EXTRA EFFICIENT**

Boom float allows smooth grading on harsh surfaces and improved breaker efficiency.

### SPECIFICATION

| MODEL                  | 370X                 |
|------------------------|----------------------|
| Max. engine power      | 240KW (322hp)        |
| Tractive effort        | 285kN                |
| Max digging reach      | 12.1m (3.23m dipper) |
| Max digging depth      | 8.4m (3.23m dipper)  |
| Max operating weight   | 39735kg              |
| Maximum bucket tearout | 249.4kN              |