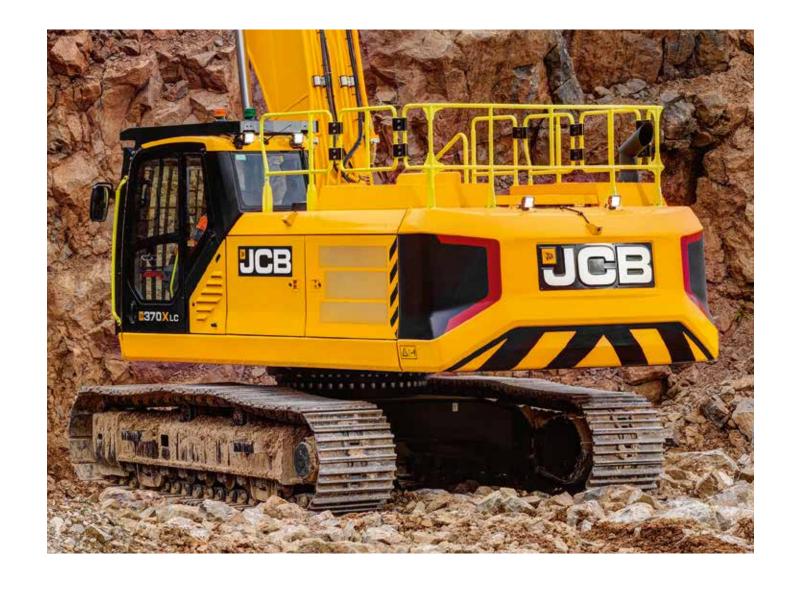

### EXTREME STRENGTH

The 370X needs to be strong enough to meet the demands of any application. That's why its undergone an extensive 4-year testing programme for ultimate strength and reliability.

#### STRENGTH BY DESIGN

An all-new dig end with reinforced structures and updated slew ring, significantly enhance performance.