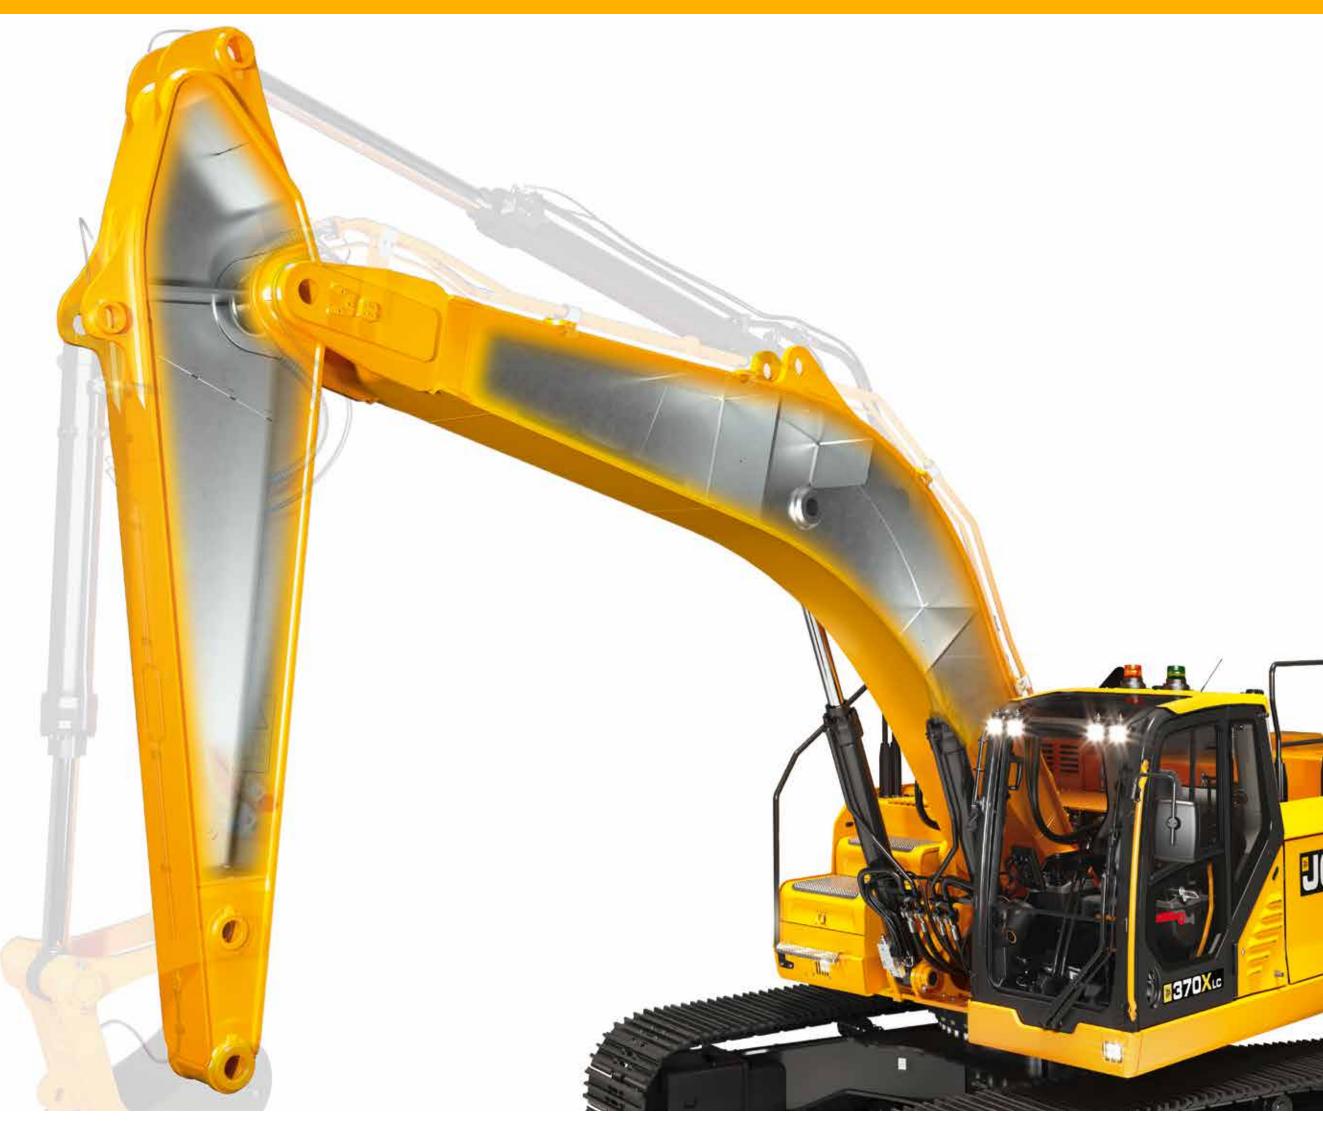

### EXTREME STRENGTH

The 370X needs to be strong enough to meet the demands of any application. That's why its undergone an extensive 4-year testing programme for ultimate strength and reliability.

#### STRENGTH BY DESIGN

An all-new dig end with reinforced structures and updated slew ring, significantly enhance performance.