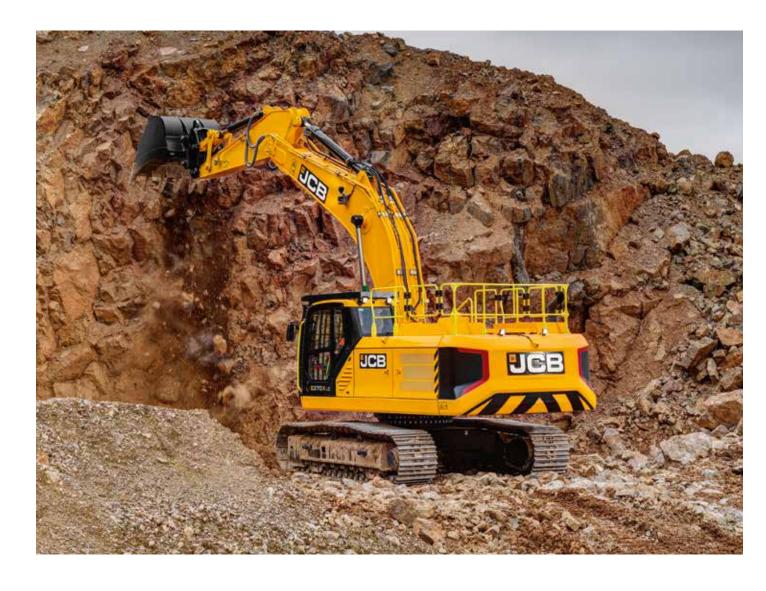

# EXTREMELY COST-EFFECTIVE

Engine and hydraulic enhancements enable the 370X to move material faster and more efficiently. And longer service schedules mean a lower total cost of ownership too.

#### **EXTRA EFFICIENT**

Boom float allows smooth grading on harsh surfaces and improved breaker efficiency.