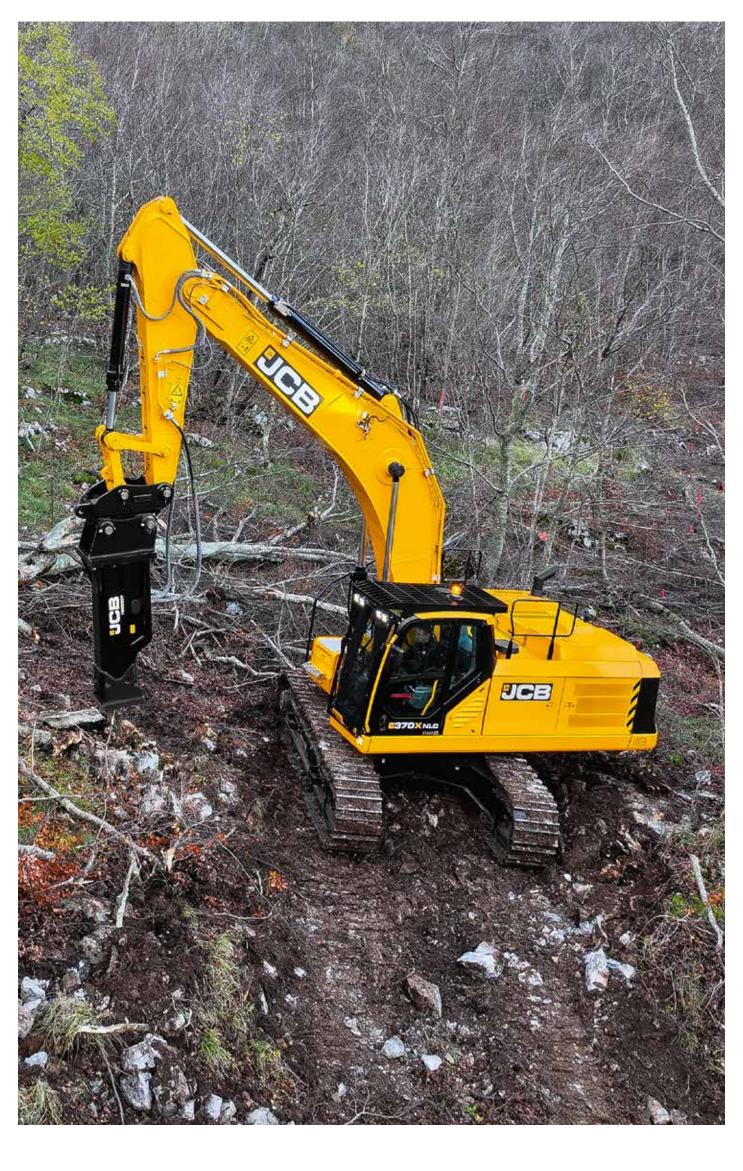

# TRACKED EXCAVATORS 370X

MAX OPERATING WEIGHT 39735kg

MAX ENGINE POWER

240kW (322hp)

MAX BUCKET CAPACITY

2.34m<sup>3</sup>

### EXTREME STRENGTH

The 370X needs to be strong enough to meet the demands of any application. That's why its undergone an extensive 4-year testing programme for ultimate strength and reliability.

#### STRENGTH BY DESIGN

An all-new dig end with reinforced structures and updated slew ring, significantly enhance performance.