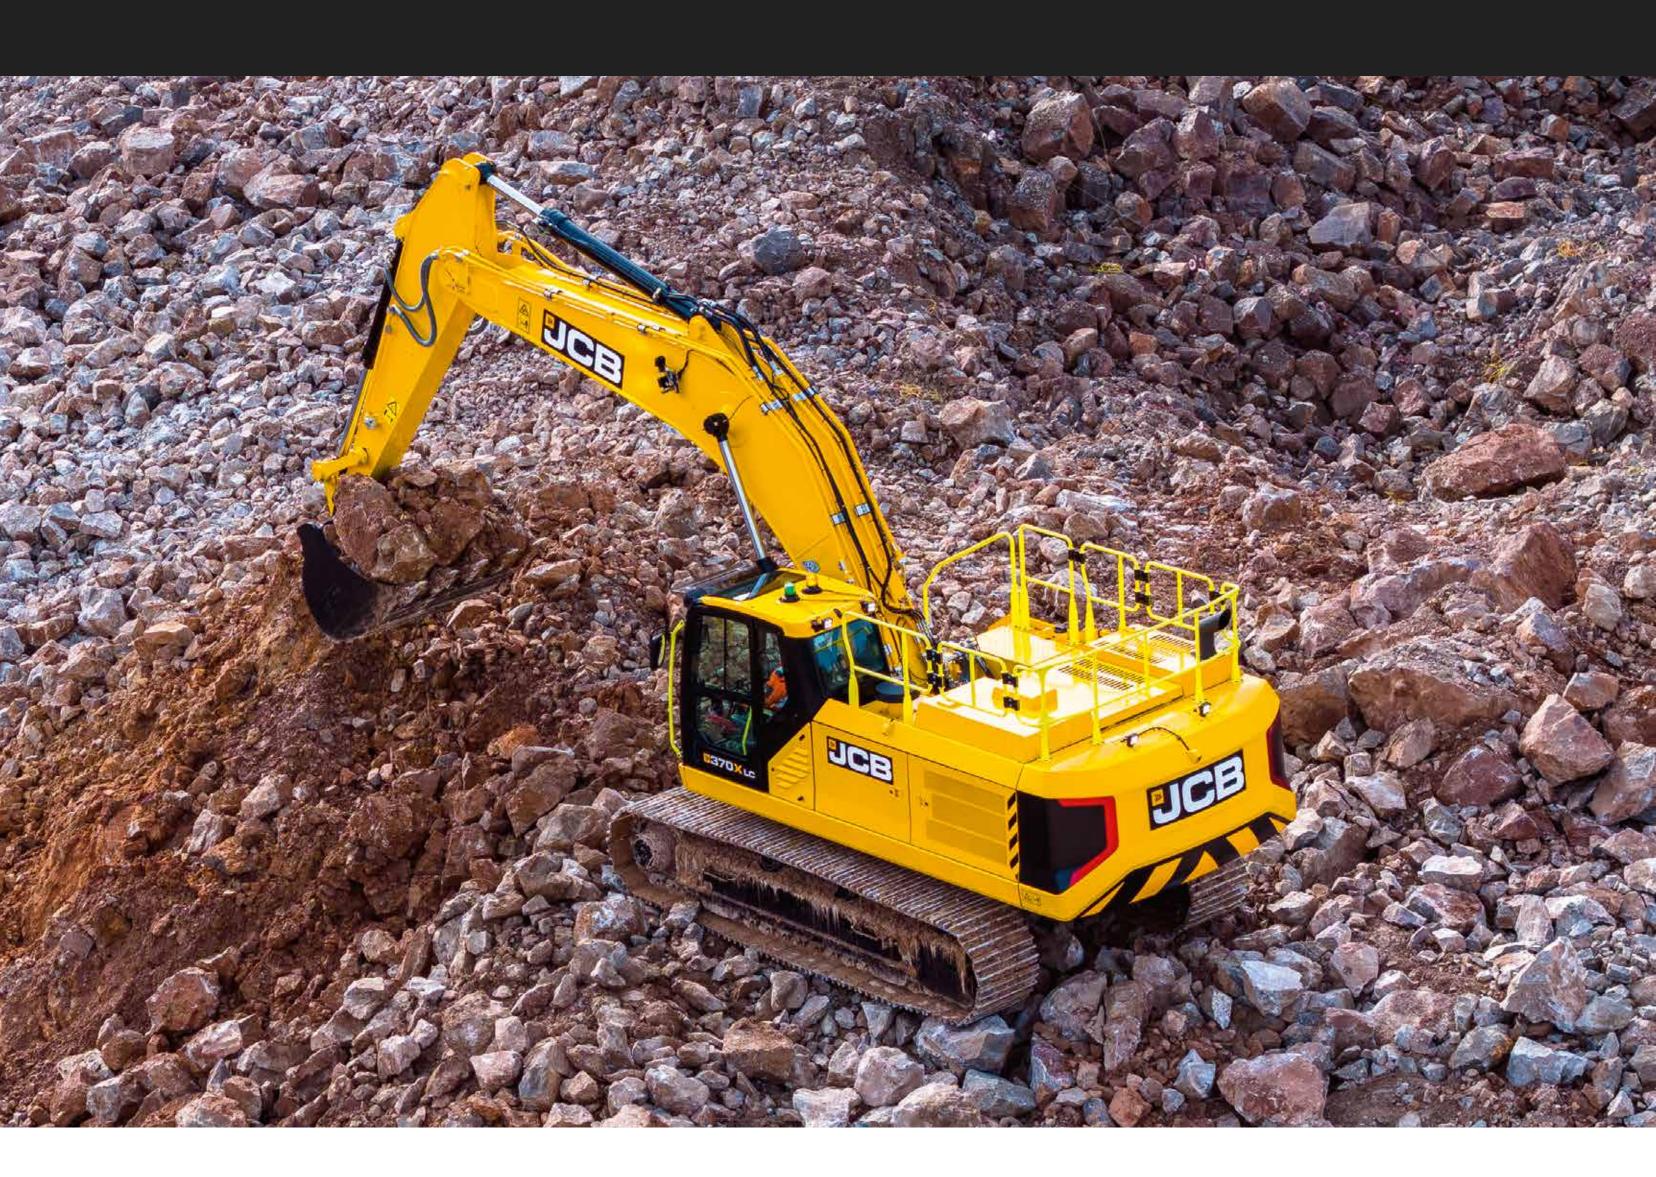

# TRACKED EXCAVATORS 370X

MAX OPERATING WEIGHT 39735kg

MAX ENGINE POWER

240kW (322hp)

MAX BUCKET CAPACITY

2.34m<sup>3</sup>

### **PROVEN RELIABILITY**

A 240kW Cummins L9 engine, new Japanese hydraulic system and improved lift performance and stability provide optimal operation.

### EXTREME STRENGTH

The 370X needs to be strong enough to meet the demands of any application. That's why its undergone an extensive 4-year testing programme for ultimate strength and reliability.