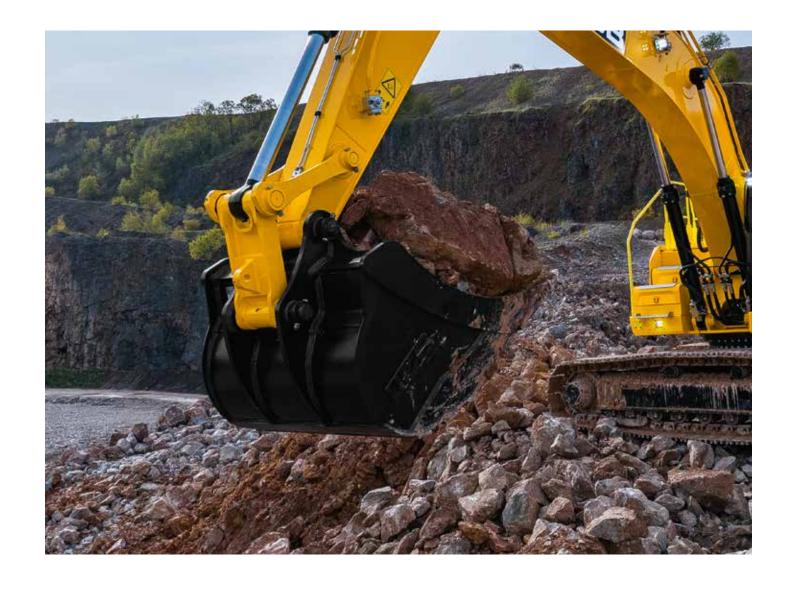

#### STRENGTH BY DESIGN

An all-new dig end with reinforced structures and updated slew ring, significantly enhance performance.

#### **EXTRA EFFICIENT**

Boom float allows smooth grading on harsh surfaces and improved breaker efficiency.